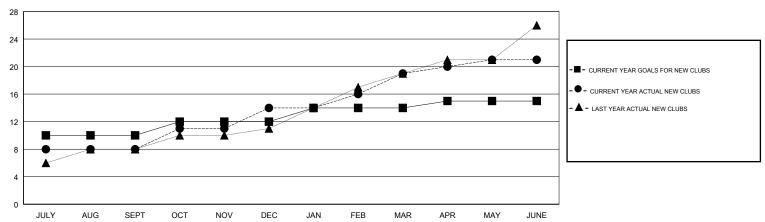

| 1             | JULY/AUG/SEPT         | 231                       | 385                     | 197                                                |
| OCT/NOV/DEC           | 2             | 6         | 11            | OCT/NOV/DEC           | 49                        | 237                     | 350                                                |
| JAN/FEB/MAR           | 2             | 5         | 0             | JAN/FEB/MAR           | 82                        | 399                     | 61                                                 |
| APR/MAY/JUNE          | 1             | 2         | 8             | APR/MAY/JUNE          | 32                        | 991                     | 367                                                |

### GOALS AND ACTUAL NEW CLUBS CUMULATIVE



## GOALS AND ACTUAL MEMBERS CUMULATIVE



| -■- MEMBER GROWTH NET GOAL        |
|-----------------------------------|
| - ● - MEMBER GROWTH ACTUAL        |
| - ▲ - LAST YEAR MEMBERSHIP ACTUAL |
|                                   |
|                                   |
|                                   |

| DROPPED CLUBS: 20 |     |
|-------------------|-----|
| DROPPED MEMBERS   |     |
| DECEASED          | 8   |
| CLUB CANCELLED    | 440 |
| OTHER             | 527 |
| TOTAL             | 975 |

| 96 CLUBS OF 137 ADDED 1 OR MORE |  |
|---------------------------------|--|
| NEW MEMBERS                     |  |
|                                 |  |
|                                 |  |

MALE 3,176 (66.72%)
FEMALE 1,584 (33.28%)
Women Percentage Fiscal Year Goal: 30%

CLICK HERE FOR