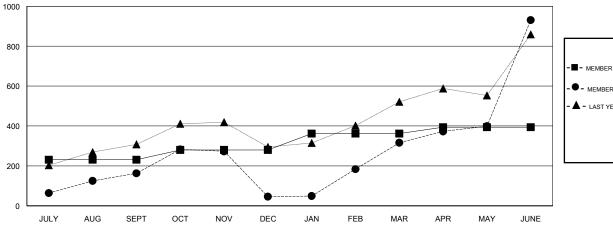

## GOALS AND ACTUAL MEMBERS CUMULATIVE

| -■- MEMBER GROWTH NET GOAL        |
|-----------------------------------|
| - ● - MEMBER GROWTH ACTUAL        |
| - ▲ - LAST YEAR MEMBERSHIP ACTUAL |
|                                   |
|                                   |
|                                   |